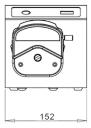

## Typical Application



Laboratory dispensing.



Industry filling.

## Features

- Split design, adding or deleting filling units freely.
- One controller can control 1-16 filling units.
- Each filling unit can recieve stop filling signal when bottle absent.
- You can check the working status os the filling units from controller.

## Model number

HF-CF600, HF-CF600 Plus, HF-CF600II, HF-CF600II Plus

External Control Schematic Diagram

| -   | _   | _   | •  | -    | _    | _    | -   | -    | _    |
|-----|-----|-----|----|------|------|------|-----|------|------|
| +5\ | GD1 | GD2 | NC | WCCW | R/S2 | R/S1 | COM | OUT1 | OUT2 |
| L   |     | _   |    | Ö    |      |      | L   |      |      |

## • Dimension Drawing









Drive Dimension Drawing

Controller Dimension Drawing