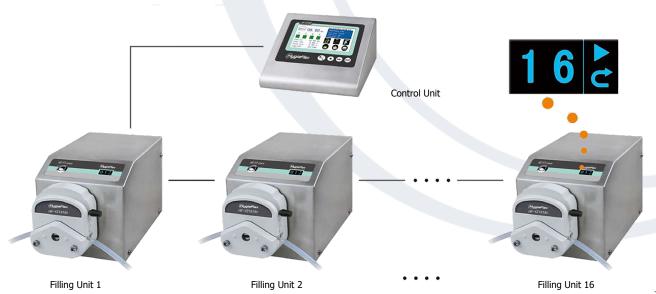

## Features

- Split design, adding or deleting filling units freely.
- One controller can control 1-16 filling units.
- Each filling unit can recieve stop filling signal when bottle absent.
- You can check the working status os the filling units from controller.