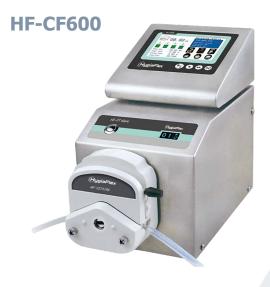

## Model number

HF-CF600, HF-CF600 Plus, HF-CF600II, HF-CF600II Plus

External Control Schematic Diagram

| -   | _   | _   | •  | -    | _    | _    | -   | -    | _    |
|-----|-----|-----|----|------|------|------|-----|------|------|
| +5\ | GD1 | GD2 | NC | WCCW | R/S2 | R/S1 | COM | OUT1 | OUT2 |
| L   |     | _   |    | Ö    |      |      | L   |      |      |