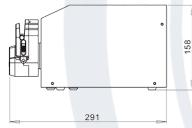

## Typical Application



Laboratory dispensing.



Industry filling.

## Features

- Split design, adding or deleting filling units freely.
- One controller can control 1-16 filling units.
- Each filling unit can recieve stop filling signal when bottle absent.
- You can check the working status os the filling units from controller.

## Model number

HF-CF600, HF-CF600 Plus, HF-CF600II, HF-CF600II Plus

External Control Schematic Diagram

| -   | _   | _   | •  | -    | _    | _    | -   | -    | _    |
|-----|-----|-----|----|------|------|------|-----|------|------|
| +5\ | GD1 | GD2 | NC | WCCW | R/S2 | R/S1 | COM | OUT1 | OUT2 |
| L   |     | _   |    | Ö    |      |      | L   |      |      |

## • Dimension Drawing









Drive Dimension Drawing

Controller Dimension Drawing