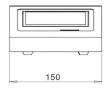

## Typical Application



Laboratory dispensing.



Industry filling.

## Features

- Split design, adding or deleting filling units freely.
- One controller can control 1-16 filling units.
- Each filling unit can recieve stop filling signal when bottle absent.
- You can check the working status os the filling units from controller.

## Model number

HF-CF600, HF-CF600 Plus, HF-CF600II, HF-CF600II Plus

External Control Schematic Diagram

| -   | _   | _   | •  | -    | _    | _    | -   | -    | _    |
|-----|-----|-----|----|------|------|------|-----|------|------|
| +5\ | GD1 | GD2 | NC | WCCW | R/S2 | R/S1 | COM | OUT1 | OUT2 |
| L   |     | _   |    | Ö    |      |      | L   |      |      |

## • Dimension Drawing









Drive Dimension Drawing

Controller Dimension Drawing