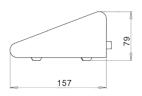

## Typical Application



Laboratory dispensing.



Industry filling.

## Features

- Split design, adding or deleting filling units freely.
- One controller can control 1-16 filling units.
- Each filling unit can recieve stop filling signal when bottle absent.
- You can check the working status os the filling units from controller.

## Model number

HF-CF600, HF-CF600 Plus, HF-CF600II, HF-CF600II Plus

External Control Schematic Diagram

| -   | _   | _   | •  | -    | _    | _    | -   | -    | _    |
|-----|-----|-----|----|------|------|------|-----|------|------|
| +5\ | GD1 | GD2 | NC | WCCW | R/S2 | R/S1 | COM | OUT1 | OUT2 |
| L   |     | _   |    | Ö    |      |      | L   |      |      |

## • Dimension Drawing









Drive Dimension Drawing

Controller Dimension Drawing